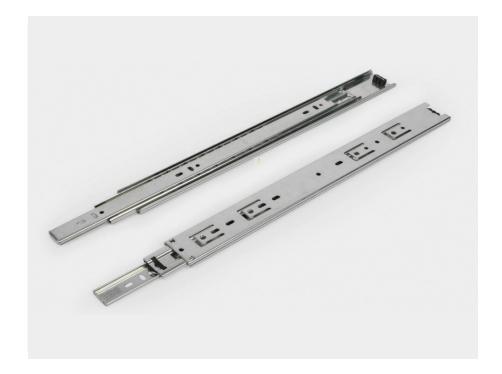

## TELESCOPIC SLIDE 72g. Zinc

| SIZE    | DESCRIPITION         |
|---------|----------------------|
| 10 inch | 45kg Weight Capacity |
| 12 inch | 45kg Weight Capacity |
| 14 inch | 45kg Weight Capacity |
| 16 inch | 45kg Weight Capacity |
| 18 inch | 45kg Weight Capacity |
| 20 inch | 45kg Weight Capacity |

- Ball bearing Slides for Very Smooth Running And Extra Strength and Precision control for silky smooth running action and high lateral stability for drawer with grooved, rebated of loosely fitted drawer bottom.
- Using a release lever, drawer can be detached from the runner and thus removed and re-fittedwith ease
- ► For Commercial and Residential Furniture Application
- Weight Capacity Upto 45 Kg, Channel Length -10, 12, 14, 16, 18, 20, 22, 24inch, Channel Width - 45 mm
- Drawer Runner With Cold Rolled Steel Material With Zinc Coating For Longer Durability