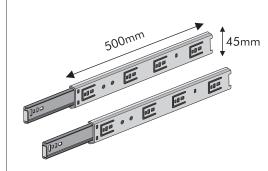

## TELESCOPIC SLIDE 72g. Zinc

| SIZE    | DESCRIPITION         |
|---------|----------------------|
| 10 inch | 45kg Weight Capacity |
| 12 inch | 45kg Weight Capacity |
| 14 inch | 45kg Weight Capacity |
| 16 inch | 45kg Weight Capacity |
| 18 inch | 45kg Weight Capacity |
| 20 inch | 45kg Weight Capacity |

- Ball bearing Slides for Very Smooth Running And Extra Strength and Precision control for silky smooth running action and high lateral stability for drawer with grooved, rebated of loosely fitted drawer bottom.
- Using a release lever, drawer can be detached from the runner and thus removed and re-fittedwith ease
- ► For Commercial and Residential Furniture Application
- Weight Capacity Upto 45 Kg, Channel Length -10, 12, 14, 16, 18, 20, 22, 24inch, Channel Width - 45 mm
- Drawer Runner With Cold Rolled Steel Material With Zinc Coating For Longer Durability